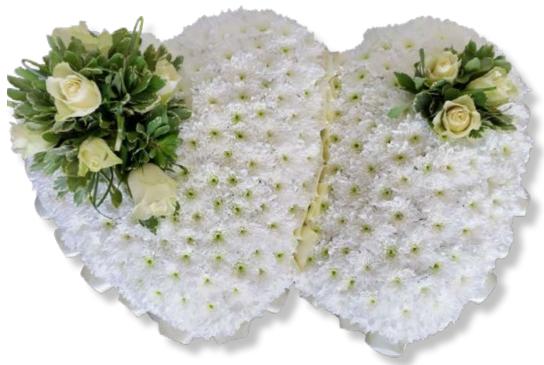

## **Floral Heart** Order Code SW16 *Other colours are available*

Massed Double Heart Order Code SW17 Other colours are available

Dainty Pink & White Heart Order Code SW18 Other colours are available

Yellow & Blue Wreath Order Code SW19 Other colours are available