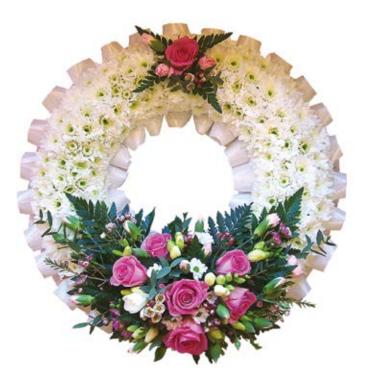

Mixed Rose Wreath Order Code SW20 Other colours are available

Massed Wreath Order Code SW21 Other colours are available

White & Purple Wreath Order Code SW22 Other colours are available

**Pink Cushion** Order Code SW23 *Other colours are available* 