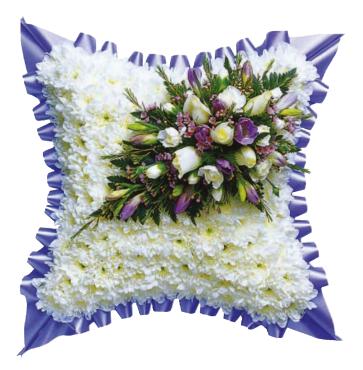

Mixed Rose Wreath Order Code SW20 Other colours are available

Massed Wreath Order Code SW21 Other colours are available

White & Purple Wreath Order Code SW22 Other colours are available

**Pink Cushion** Order Code SW23 *Other colours are available* 